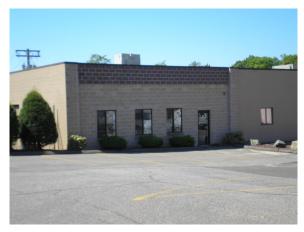

## 27 Eastern Steel Road | Milford | CT | 06460

Milford Flex Space located in a well maintained business park located 1/4 mile from Interstate 95 and 1 mile from Route 1. Perfect location for service business, warehouse / distribution, light manufacturing, and R&D business.