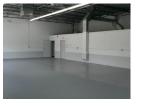

### \$3,000.00 / MONTH N.N.N.

- Size: 3000 +/- sq ft
- Drive-in Doors: (1) 12' x 12'
- Loading Dock: (1) Dock 8' x 9'
- Parking: 9 spaces
- Clear Height: 14' under joists
- Office Space: 650 +/- sq ft
- Heat: Gas fired RTU 's
- Air Conditioning: Office & Warehouse
- Electric: 200 Amp 120/240 Volt 3 phase
- Utilities: City Water, Sewer, Cable TV,