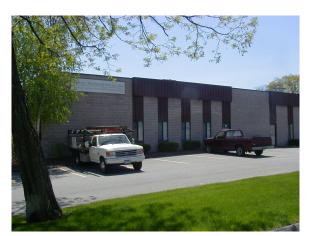

# 75 Eastern Steel Road | Milford | CT | 06460

Milford Flex Space located in a well maintained business park located 1/4 mile from Interstate 95 and 1 mile from Route 1. Perfect location for service business, warehouse / distribution, light manufacturing, and R&D business.