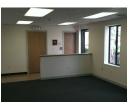

### \$3,000.00 / MONTH N.N.N.

- Size: 3000 +/- sq ft
- Drive-in Doors: (1) 12' x 12'
- Loading Dock: (1) Dock 8' x 9'
- Parking: 9 spaces
- Clear Height: 14' under joists
- Office Space: 650 +/- sq ft
- Heat: Gas fired RTU 's
- Air Conditioning: Office & Warehouse
- Electric: 200 Amp 120/240 Volt 3 phase
- Utilities: City Water, Sewer, Cable TV,